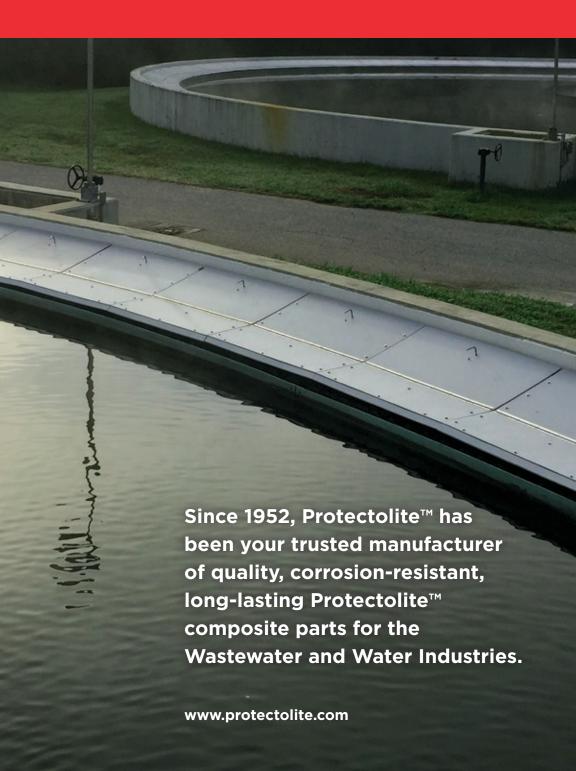

## PRO'DECK GFRP COVERS

## The State of the Part — Customized to Your Needs

**TROUGHS** 

**Protectolite™ components are** precision-formed in matched metal die molds ensuring exact fit when installed on site. Our modular designs allow for a high degree of component customization. It is easy to cut and install at the job site.

- Three-part simple installation
- Easily molded into simple or complex shapes
- All parts are precision formed in matched metal die molds
- Modular design allows for a high degree of component customization
- High strength-to-weight ratio
- Lightweight—30% lighter than aluminum
- Excellent corrosion and UV resistance
- Low coefficient of thermal expansion
- Ideal for outdoor use