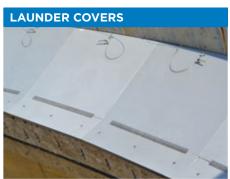

## The State of the Part — Customized to Your Needs

**TROUGHS** 

**Protectolite™ components are** precision-formed in matched metal die molds ensuring exact fit when installed on site. Our modular designs allow for a high degree of component customization. It is easy to cut and install at the job site.

- Three-part simple installation
- Easily molded into simple or complex shapes
- All parts are precision formed in matched metal die molds
- Modular design allows for a high degree of component customization
- High strength-to-weight ratio
- Lightweight—30% lighter than aluminum
- Excellent corrosion and UV resistance
- Low coefficient of thermal expansion
- Ideal for outdoor use